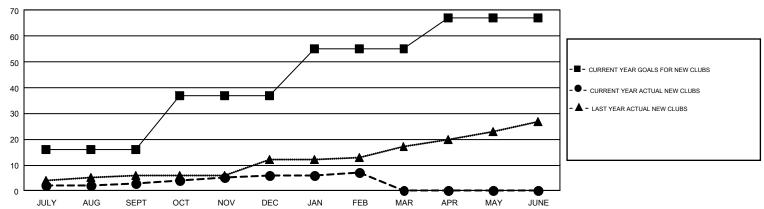

## GOALS AND ACTUAL NEW CLUBS CUMULATIVE

## GMT Constitutional Area 1, Group H

GMT: HOWARD HUDSON

REPORT DOES NOT INCLUDE CLUBS IN UNDISTRICTED AREAS.

| Clubs         |               |              |               | Members               |                           |                         |                                                    |  |
|---------------|---------------|--------------|---------------|-----------------------|---------------------------|-------------------------|----------------------------------------------------|--|
|               | RESULTS FO    | PR 2018-2019 |               | RESULTS FOR 2018-2019 |                           |                         |                                                    |  |
| QUARTER       | NEW CLUB GOAL | NEW CLUBS    | DROPPED CLUBS | QUARTER               | MEMBER GROWTH NET<br>GOAL | MEMBER GROWTH<br>ACTUAL | DROPPED<br>MEMBERS ACTUAL<br>(including transfers) |  |
| JULY/AUG/SEPT | 16            | 3            | 12            | JULY/AUG/SEPT         | 521                       | 1,249                   | 1,256                                              |  |
| OCT/NOV/DEC   | 21            | 3            | 6             | OCT/NOV/DEC           | 622                       | 1,062                   | 1,655                                              |  |
| JAN/FEB/MAR   | 18            | 1            | 8             | JAN/FEB/MAR           | 608                       | 754                     | 709                                                |  |
| APR/MAY/JUNE  | 12            | 0            | 0             | APR/MAY/JUNE          | 365                       | 0                       | 0                                                  |  |