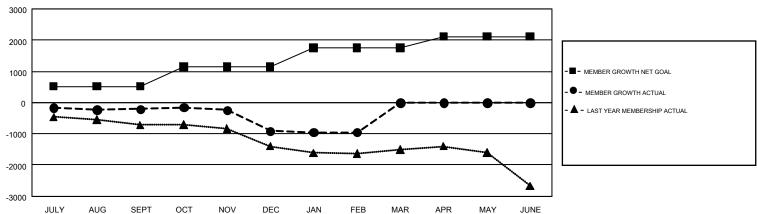

## GOALS AND ACTUAL MEMBERS CUMULATIVE

| DROPPED CLUBS: 26              |       | 766 CLUBS OF 1,396 ADDED 1 OR | GENDER DISTRIBUTION             |                 |       |
|--------------------------------|-------|-------------------------------|---------------------------------|-----------------|-------|
|                                |       | MORE NEW MEMBERS              | MALE                            | 22,750 (61.96%) |       |
|                                |       | 1                             | FEMALE                          | 13,969 (38.04%) |       |
| DROPPED MEMBERS                |       |                               |                                 |                 |       |
| DECEASED                       | 323   | CLICK HERE FOR CUMULATIVE     | TOTAL FAMILY UNIT MEMBERS       |                 | 7,560 |
| CLUB CANCELLED 116 OTHER 3,179 |       | MEMBERSHIP DATA               | FAMILY MEMBERS PAYING HALF DUES |                 |       |
|                                |       |                               |                                 |                 | 3,911 |
| TOTAL                          | 3,618 |                               |                                 |                 |       |

## GMT Constitutional Area 1, Group H

GMT: HOWARD HUDSON

REPORT DOES NOT INCLUDE CLUBS IN UNDISTRICTED AREAS.

| Clubs         |               |              |               | Members               |                           |                         |                                                    |  |
|---------------|---------------|--------------|---------------|-----------------------|---------------------------|-------------------------|----------------------------------------------------|--|
|               | RESULTS FO    | PR 2018-2019 |               | RESULTS FOR 2018-2019 |                           |                         |                                                    |  |
| QUARTER       | NEW CLUB GOAL | NEW CLUBS    | DROPPED CLUBS | QUARTER               | MEMBER GROWTH NET<br>GOAL | MEMBER GROWTH<br>ACTUAL | DROPPED<br>MEMBERS ACTUAL<br>(including transfers) |  |
| JULY/AUG/SEPT | 16            | 3            | 12            | JULY/AUG/SEPT         | 521                       | 1,249                   | 1,256                                              |  |
| OCT/NOV/DEC   | 21            | 3            | 6             | OCT/NOV/DEC           | 622                       | 1,062                   | 1,655                                              |  |
| JAN/FEB/MAR   | 18            | 1            | 8             | JAN/FEB/MAR           | 608                       | 754                     | 709                                                |  |
| APR/MAY/JUNE  | 12            | 0            | 0             | APR/MAY/JUNE          | 365                       | 0                       | 0                                                  |  |